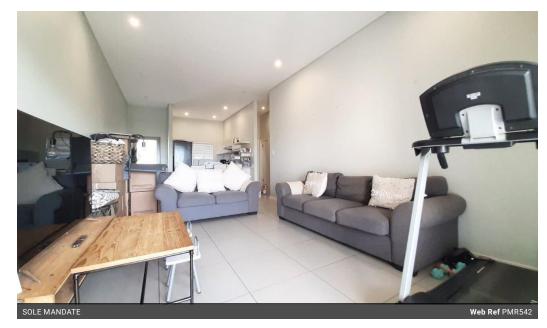

As you step inside - you will immediately notice the modern finishes and impeccable design. The open-plan living and dining area provide ample space for entertaining guests or enjoying quality time with family. The spacious kitchen is equipped with Caesarstone countertops, a Whirlpool gas hob and electric oven, space for three plumbed appliances, and plenty of cupboard space, making it the...