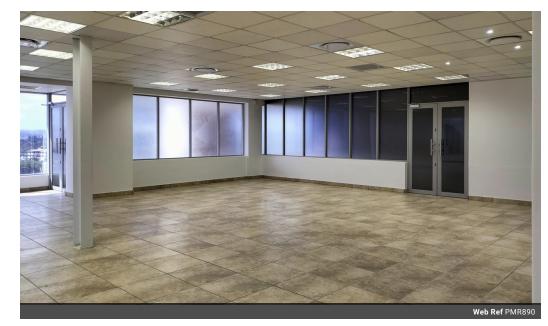

R26,130 pm

Lease Period 12 months
Annual Escalation -

Availability Immediately

Deposit R52,260

Amazing Office Space - Second Floor

Check out this fantastic commercial office space, measuring 204 square meters! It's an ideal choice for businesses looking for a vibrant and productive workspace in a top-notch location. The open-plan design offers plenty of flexibility for different office configurations, and two private offices provide a perfect setting for meetings and executive functions.

You'll love the strategic location within a bustling business complex, with easy access to major transport routes like the M4 and N2 highways. This means your employees and clients will enjoy seamless connectivity. Plus, being close to a popular mall and the Lifestyle Centre, you'll have a great selection of retail and dining options just around the corner!

 $With several \ business \ parks \ nearby, this \ office \ is \ a \ fantastic \ hub \ for \ networking \ and \ growth \ opportunities. \ It's \ a...$ 