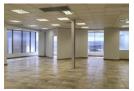

R26,130 pm

Lease Period 12 months
Annual Escalation -

Availability Immediately

Deposit R52,260

Amazing Office Space - Second Floor

Check out this fantastic commercial office space, measuring 204 square meters! It's an ideal choice for businesses looking for a vibrant and productive workspace in a top-notch location. The open-plan design offers plenty of flexibility for different office configurations, and two private offices provide a perfect setting for meetings and executive functions.

You'll love the strategic location within a bustling business complex, with easy access to major transport routes like the M4 and N2 highways. This means your employees and clients will enjoy seamless connectivity. Plus, being close to a popular mall and the Lifestyle Centre, you'll have a great selection of retail and dining options just around the corner!

 $With several \ business \ parks \ nearby, this \ office \ is \ a \ fantastic \ hub \ for \ networking \ and \ growth \ opportunities. \ It's \ a...$ 