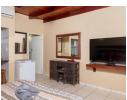

Enjoy views of the garden, a patio, and a swimming pool. The air-conditioned rooms come with free private parking and free WiFi. Additionally, the apartment provides a terrace, lake views, a seating area, a satellite flat-screen TV, a fully equipped kitchen with an oven and a microwave, and a private bathroom with a walk-in shower. Activities such as cycling and fishing are available in the surrounding area, and the apartment can provide bicycles for rent.