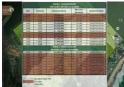

The following land is available:

Phase1

| ERF | SIZE (m²) | PURCHASE PRICE | Sea Views

| 1175 | 1223 | R2,350,000 Transfer Ready | Yes

| 1179 | 1776 | R2,410,000 Transfer Ready | Yes

| 1180 | 1538 | R2,410,000 Transfer Ready | Yes

| 1184 | 1307 | R2,350,000 Transfer Ready | No