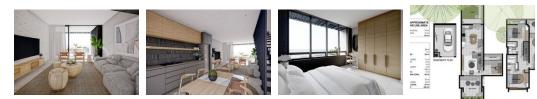

With modern interior finishes and stylish architectural design, Highline will have 12 sea-facing-duplex apartments that you can choose from.

The three-bedroom duplex apartment is cleverly designed to seamlessly flow from the elegant open-plan kitchen, dining room, and lounge to an undercover patio and garden area. Accommodation consists of three spacious bedrooms on the upper level.

Each unit has one garage and one basement parking. The estimated occupation date is the end of November 2023.

Find your home at Highline and enjoy a range of facilities on offer:

Wetland clubhouse

- Beach pavilion with two beach access points