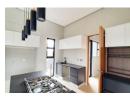

From the moment you step inside, prepare to be enchanted by the flawless fusion of indoor and outdoor spaces, creating an idyllic setting for unforgettable entertaining. The entrance passage, adorned with a picturesque double-volume window, bathes the interiors in natural light and offers tantalizing glimpses of the breathtaking views that await. The living areas exude elegance, comprising an open-plan lounge, dining room, and a dazzling kitchen with a separate scullery. These spaces seamlessly transition to an undercover patio featuring...