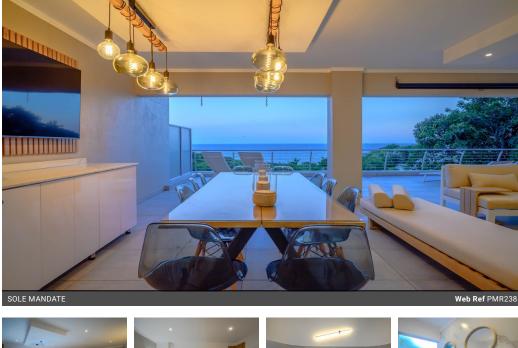

Monthly Levy R2,980 Monthly Rates R2,200 Sectional Title Levy R4,450

The Epitome of Luxury

\*\*Exclusive Mandate\*\*

We are so excited to introduce this beautiful apartment in one of the most sought-after estates in Ballito.

Welcome to this grand, opulent apartment where the flow and function are above par, and no stone has been left unturned from a design perspective. A home that is both a feast for the eyes and wonderfully liveable.

This open-plan apartment is an entertainer's dream, with sumptuous reception rooms spread across 408m2. Each area was carefully designed to maximize the space.

Accommodation consists of four spacious bedrooms; two of them with an en-suite bathroom. The sea-facing master bedroom is stunning and has glass folding doors that lead onto the balcony and jacuzzi area.

The sweeping balcony has spectacular sea views where you can enjoy unparalleled sunsets. The amazing entertaining area