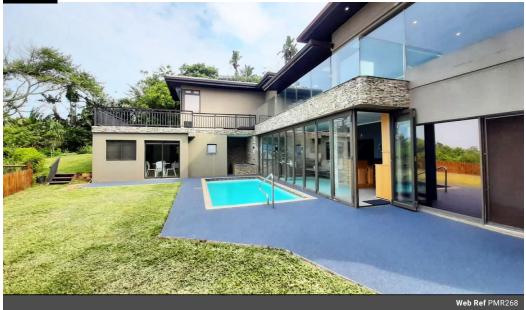

## Pure Luxury Awaits You

Awe-inspiring and captivating luxury, sweeping and expansive sea views are the constant theme from the moment you enter this exquisite five-bedroom home in a sought-after secure gated estate on the Dolphin Coast of KZN.

Your living areas are open plan and combine modern and sophisticated living to the core. The ultra-modern and spacious kitchen flows seamlessly to your formal/informal lounging areas and dining room. These phenomenal spaces are complimented by high ceilings and expansive glass windows to the most spectacular entertainer's balcony, all of this with the most stunning outlook of the ocean as your ever-changing backdrop.

## **Features**

| Pets Allowed | Yes |                     |      |            |       |
|--------------|-----|---------------------|------|------------|-------|
| Interior     |     | Exterior            |      | Sizes      |       |
| Bedrooms     | 5   | Garages             | 3    | Floor Size | 283m² |
| Bathrooms    | 5.5 | Carports / Parkings | 2    | Land Size  | 871m² |
| Kitchens     | 2   | Security            | Yes  |            |       |
| Recep. Rooms | 4   | Pool                | Yes  |            |       |
| Studies      | 1   | Views               | True |            |       |
| Furnished    | No  |                     |      |            |       |

## **Extras**

Balcony, Covered Parking, Pets Allowed, Private Garden, Private Pool, Security, View of Water