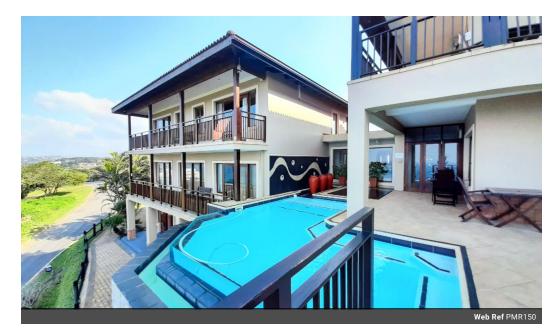

## WOW! Spectacular Sea Views

9.5

**a** 3

This immaculate multi-level home is well-positioned at Sheffield Beach with spectacular 180-degree sea views. No words or pictures can truly describe how stunning this home really is. You have to see it for yourself.

A great investment opportunity to run as a guest house or perfect for the extended family. The house of 725m2 is built on a 1434m2 piece of land, perfectly designed to take advantage of the beautiful sea and surrounding views. Modern and upmarket, featuring an open plan lounge area leading out to a wooden deck with a stunning rim-flow pool overlooking the ocean. The well-designed kitchen has ample cupboard space and has easy access to all the bedrooms.

There is a total of 10 spacious bedrooms all en-suite, with sliding doors that open onto balconies with magnificent sea views. Some of the bedrooms have a...