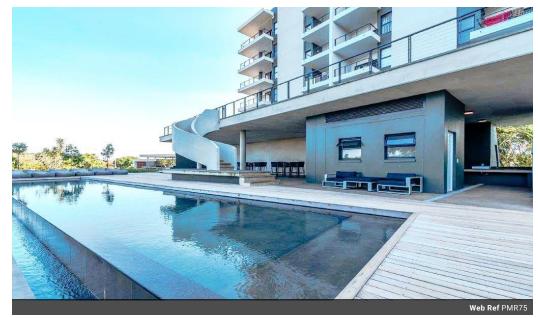

## Complete Lifestyle Convenience

Imbali Ridge presents a modern 2-bedroom apartment with a covered outdoor balcony, offering breathtaking views of the forest and distant sea in the Seaward Estate, Ballito. The open-plan lounge, kitchen, and dining area feature high-quality porcelain tiles. The kitchen is equipped with a Bosch stove, extractor fan, Hans Grohe taps, and white glossy cupboards. Both bedrooms are ensuite, featuring showers and a freestanding bath in one. The apartment also boasts ducted air-conditioning and Fiber Optic internet connectivity. Additionally, the drive-up innovation provides convenient access to the front door and includes two parking

## **Features**

| Pets Allowed | Yes |                     |      |            |      |
|--------------|-----|---------------------|------|------------|------|
| Interior     |     | Exterior            |      | Sizes      |      |
| Bedrooms     | 2   | Carports / Parkings | 2    | Floor Size | 75m² |
| Bathrooms    | 2   | Security            | Yes  |            |      |
| Kitchens     | 1   | Pool                | Yes  |            |      |
| Recep. Rooms | 2   | Views               | True |            |      |
| Furnished    | No  |                     |      |            |      |