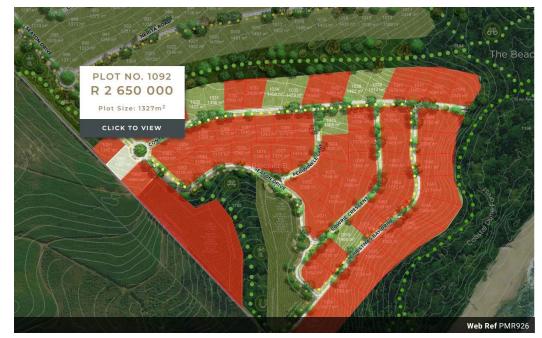

Monthly Levy R2,862 Monthly Rates R1,234.6

Build The Home Of Your Dreams - Seaton Estate

The following land is available in THE BAY | PRECINCT B:

| ERF | SIZE (m²) | PURCHASE PRICE | | 1030 | 1422 | R2,750,000 Transfer ready | | 1031 | 1390 | R2,550,000 Transfer ready |

| 1034 | 1404 | R2,800,000 Transfer-ready

1035 | 1479 | R2,900,000 Transfer-ready

| 1038 | 1498 | R3,900,000 Transfer-ready | | 1039 | 1574 | R4,000,000 Transfer-ready | | 1095 | 10882 | R19,500,000 Development site with 39 opportunities Transfer-ready |

## Additional Costs:

- Levy Stabilization: R50,000 (one-time fee)
- HOA Levy: R2,862 (monthly)

Seaton offers a coastal lifestyle with lush green grasslands, breathtaking sea views, and restored indigenous forests. This exceptional sea-facing plot is located in a prestigious new estate on the Dolphin Coast of KZN. The area is surrounded by lush