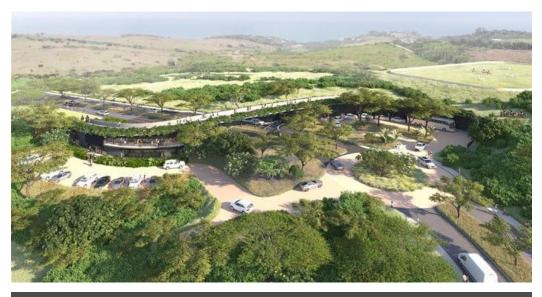

Calling all Real Estate Developers and Property Professionals!

The following land is available in PRECINCT G:

| ERF NUMBER | ERF SIZE (m<sup>2</sup>) | OPPORTUNITIES | PURCHASE PRICE | G01 | 11769 | 29 | R15,950,000

| G01 | 11769 | 29 | R15,950,000 | G02 | 4556 | 15 | R8,250,000 | G03 | 4273 | 14 | R7,700,000 | G04 | 4436 | 15 | R8,250,000 | G05 | 11277 | 39 | R21,450,000 | G06 | 5021 | 17 | R9,350,000 | G11 | 3632 | 12 | R6,600,000 | G11 | 3632 | 17 | R9,350,000 | G13 | 4982 | 17 | R9,350,000 | G13 | 4982 | 17 | R9,350,000 | G14 | 6272 | 21 | R11,550,000 | G15 | 7576 | 26 | R14,300,000 | G16 | 4687 | 22 | R12,100,000 | G17 | 6914 | 24 | R13,200,000

Seaton offers a coastal lifestvle with lush green grasslands breathtaking sea views and restored indigenous forests. This