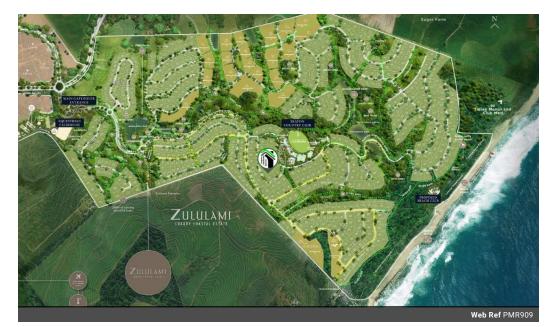

## Additional Costs:

- Levy Stabilization: R50,000 (one-time fee) HOA Levy: R2,862 (monthly)

Seaton offers a coastal lifestyle with lush green grasslands, breathtaking sea views, and restored indigenous forests. This exceptional sea-facing plot is located in a prestigious new estate on the Dolphin Coast of KZN. The area is surrounded by lush greenery and stunning ocean views, providing a peaceful setting for your dream home. You have the opportunity to create a beautiful garden, a sparkling pool, or any other outdoor features. The estate also...