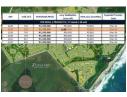

Monthly Levy R2,862 Monthly Rates R1,234.6

Build The Home Of Your Dreams - Seaton Estate

The following land is available in THE KNOLL | PRECINCT H:

| ERF | SIZE (m²) | PURCHASE PRICE | | 2228 | 716 | R1,325,000 Mar-24 | | 2230 | 720 | R1,325,000 Mar-24 | | 2238 | 759 | R1,299,000 Mar-24 | 2241 | 817 | R1,350,000 Mar-24 | 2242 | 804 | R1,350,000 Mar-24 |