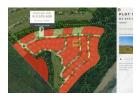

Monthly Levy R2,862 Monthly Rates R2,525.3

Magnificent North/Sea Facing Sea Stand in Seaton Estate

This snug site within the coastal node flows onto the green belt it overlooks. North facing, a perfect orientation! This magnificent 1574 sqm plot is just a short distance from the Seaton Country Club and Seaton Beach Club. Seaton is committed to innovation, rehabilitation, and sustainability, offering a coastal lifestyle with lush green grasslands, breathtaking sea views, and restored indigenous forests. Don't miss the opportunity to build your dream home on this exceptional sea-facing plot in a prestigious new estate on the Dolphin Coast of KZN. Please get in touch with our property professional today and make this paradise your own!