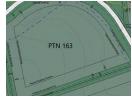

## North-facing Offering Breathtaking Views

The farm is perfectly situated on an elevated site with a north-facing aspect, offering breathtaking views. The right-hand side of the PTN 163. See the attached layout where the red line splits the land in two. The property's gentle slope makes it ideal for horses and other equestrian activities. The majority of the site consists of usable, arable land, allowing for various agricultural endeavours. The farm provides multiple locations for building a house, offering flexibility in design and orientation to capture the surrounding views and natural beauty. With easy access to the Eastern gate and proximity to Umhlali School, Tiffanys, Mount Richmore shopping centres, and Salt Rock Beach, convenience and access to necessary amenities and services are guaranteed. This versatility allows for a range of uses and potential income...