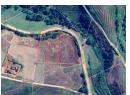

## North-facing Offering Breathtaking Views

The farm is perfectly situated on an elevated site with a north-facing aspect, offering breathtaking views. The right-hand side of the PTN 163. See the attached layout where the red line splits the land in two. The property's gentle slope makes it ideal for horses and other equestrian activities. The majority of the site consists of usable, arable land, allowing for various agricultural endeavours. The farm provides multiple locations for building a house, offering flexibility in design and orientation to capture the surrounding views and natural beauty. With easy access to the Eastern gate and proximity to Umhlali School, Tiffanys, Mount Richmore shopping centres, and Salt Rock Beach, convenience and access to necessary amenities and services are guaranteed. This versatility allows for a range of uses and potential income...