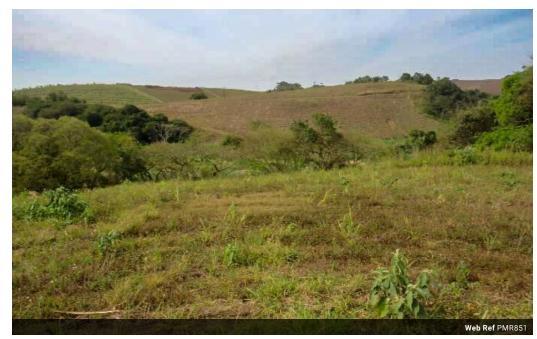

## North-facing Offering Breathtaking Views

The farm is perfectly situated on an elevated site with a north-facing aspect, offering breathtaking views. The right-hand side of the PTN 163. See the attached layout where the red line splits the land in two. The property's gentle slope makes it ideal for horses and other equestrian activities. The majority of the site consists of usable, arable land, allowing for various agricultural endeavours. The farm provides multiple locations for building a house, offering flexibility in design and orientation to capture the surrounding views and natural beauty. With easy access to the Eastern gate and proximity to Umhlali School, Tiffanys, Mount Richmore shopping centres, and Salt Rock Beach, convenience and access to necessary amenities and services are guaranteed. This versatility allows for a range of uses and potential income...