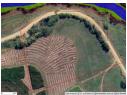

## North-facing Offering Breathtaking Views

The farm is perfectly situated on an elevated site with a north-facing aspect, offering breathtaking views. The right-hand side of the PTN 163. See the attached layout where the red line splits the land in two. The property's gentle slope makes it ideal for horses and other equestrian activities. The majority of the site consists of usable, arable land, allowing for various agricultural endeavours. The farm provides multiple locations for building a house, offering flexibility in design and orientation to capture the surrounding views and natural beauty. With easy access to the Eastern gate and proximity to Umhlali School, Tiffanys, Mount Richmore shopping centres, and Salt Rock Beach, convenience and access to necessary amenities and services are guaranteed. This versatility allows for a range of uses and potential income...