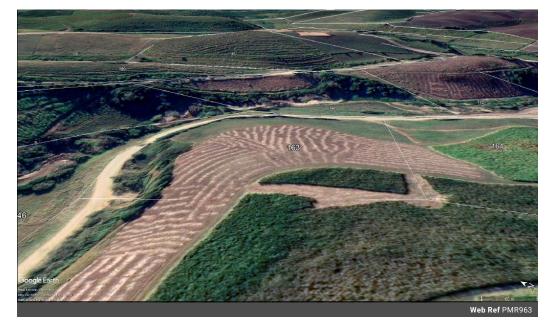

## North-facing Offering Breathtaking Views

The farm is perfectly situated on an elevated site with a north-facing aspect, offering breathtaking views. The left-hand side of the PTN 163. See the attached layout where the red line splits the land in two. The property's gentle slope makes it ideal for horses and other equestrian activities. The majority of the site consists of usable, arable land, allowing for various agricultural endeavours. The farm provides multiple locations for building a house, offering flexibility in design and orientation to capture the surrounding views and natural beauty. With easy access to the Eastern gate and proximity to Umhlali School, Tiffanys, Mount Richmore shopping centres, and Salt Rock Beach, convenience and access to necessary amenities and services are guaranteed. This versatility allows for a range of uses and potential income...