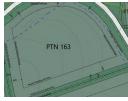

## North-facing Offering Breathtaking Views

The farm is perfectly situated on an elevated site with a north-facing aspect, offering breathtaking views. The left-hand side of the PTN 163. See the attached layout where the red line splits the land in two. The property's gentle slope makes it ideal for horses and other equestrian activities. The majority of the site consists of usable, arable land, allowing for various agricultural endeavours. The farm provides multiple locations for building a house, offering flexibility in design and orientation to capture the surrounding views and natural beauty. With easy access to the Eastern gate and proximity to Umhlali School, Tiffanys, Mount Richmore shopping centres, and Salt Rock Beach, convenience and access to necessary amenities and services are guaranteed. This versatility allows for a range of uses and potential income...