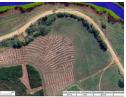

## North-facing Offering Breathtaking Views

The farm is perfectly situated on an elevated site with a north-facing aspect, offering breathtaking views. The left-hand side of the PTN 163. See the attached layout where the red line splits the land in two. The property's gentle slope makes it ideal for horses and other equestrian activities. The majority of the site consists of usable, arable land, allowing for various agricultural endeavours. The farm provides multiple locations for building a house, offering flexibility in design and orientation to capture the surrounding views and natural beauty. With easy access to the Eastern gate and proximity to Umhlali School, Tiffanys, Mount Richmore shopping centres, and Salt Rock Beach, convenience and access to necessary amenities and services are guaranteed. This versatility allows for a range of uses and potential income...