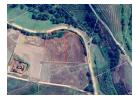

## North-facing Offering Breathtaking Views

The farm is perfectly situated on an elevated site with a north-facing aspect, offering breathtaking views. The left-hand side of the PTN 163. See the attached layout where the red line splits the land in two. The property's gentle slope makes it ideal for horses and other equestrian activities. The majority of the site consists of usable, arable land, allowing for various agricultural endeavours. The farm provides multiple locations for building a house, offering flexibility in design and orientation to capture the surrounding views and natural beauty. With easy access to the Eastern gate and proximity to Umhlali School, Tiffanys, Mount Richmore shopping centres, and Salt Rock Beach, convenience and access to necessary amenities and services are guaranteed. This versatility allows for a range of uses and potential income...