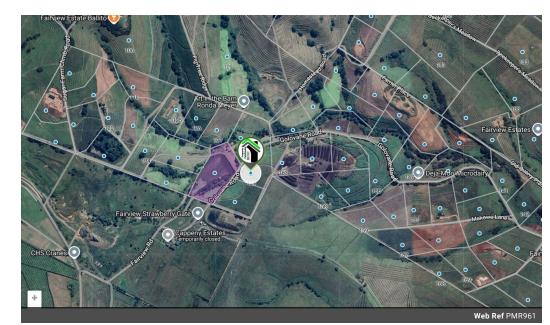

Monthly Levy R5,600 Monthly Rates R500

Conveniently located near the main gatehouse - Sunrise, sunset, 180 views

Conveniently located near the main gatehouse, the site maintains a peaceful distance from these amenities, offering a sense of tranquillity and seclusion.

Fairview Estates...