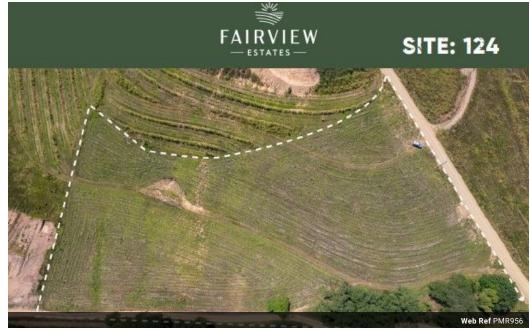

## Craft your dream homestead

This site offers a gentle slope transitioning into a relatively flat section at the bottom, providing ample arable land across its 20,000sqm expanse.

Consider it a blank canvas for crafting your dream home, seamlessly blending into the natural surroundings. Situated just a few hundred meters from the communal dam and within the more developed Phase 1 section of the estate, it promises convenience and tranquility.

Please don't hesitate to call me to make this your family home.

NOTE: Price includes VAT

Zoning: Agri 1 FAR: 3000 sqm Levy: R5,300 pm Estimated rates: R500nm