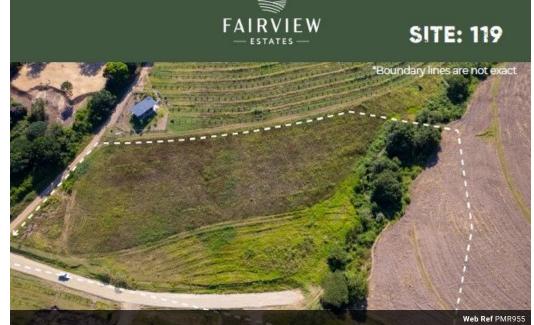

Monthly Levy R5,300 Monthly Rates R500

Sunrise views, watercourse and greenbelt

Situated with an eastern orientation, this site offers captivating views that encompass the tranquil waters of the dam, expansive farmlands, the bustling activity of Sugar Rush, and the charming coastal town of Ballito.

From this vantage point, one can witness the spectacle of the sunrise over Tinley Manor to the east, while to the south, the vista extends to the distant landmarks of King Shaka International Airport and Umhlanga. Adding to its allure, the property features a watercourse and green belt, providing a haven for abundant birdlife and wildlife that gracefully traverse through the established indigenous trees lining the valley.

Located near the communal dam and gatehouse, it strikes a balance between convenience and peaceful seclusion. Situated just 6km from Ballito's Lifestyle Centre and amenities, this farm...