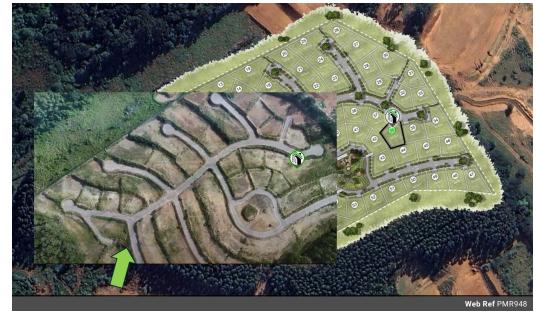

## Embrace Nature Living In A Secure Estate

Witness your family's story unfold within the unique village of The Plantations, our latest site within Elaleni. Feel empowered to establish your family heritage along the undulating hills of Sheffield Beach. Your home at The Plantations will grant access to an edible landscape where you can have citrus espaliers along the streetscapes and handpick fruits and vegetables from the dedicated communal gardens.