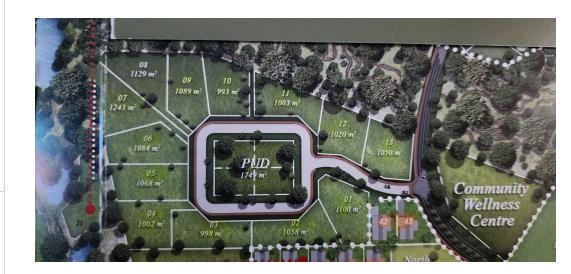

## Build The Home Of Your Dreams

Paddocks

Freehold stands Prices from R1 741 000

Enjoy wide, open vistas from these well-appointed sites within Elaleni ranging from 990m² to 1200m². Build the home of your dreams to your exacting requirements using your architect and contractors.