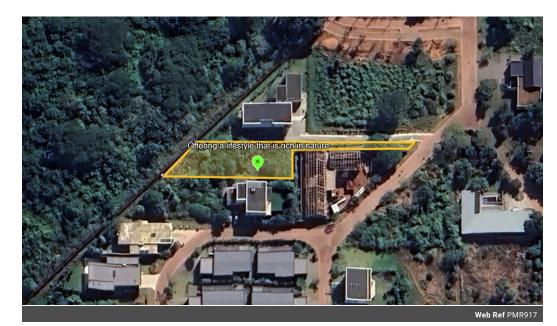

Monthly Levy R2,885 Monthly Rates R1,234

Don't miss this once-in-a-lifetime opportunity!

This flat vacant plot in the Elaleni Coastal Forest Estate is an unparalleled chance to embrace coastal living in a tranquil setting.

Surrounded by lush greenery, this prime parcel of land promises a stunning backdrop for your dream family home. Exclusive amenities include a beach clubhouse, business centre, green parks, walking paths, yoga studio, golf cart paths through the Fig Forest, and a leisure centre with a 25m training pool, splash pool, water slide, deck, spacious pool area with pizza oven and braai