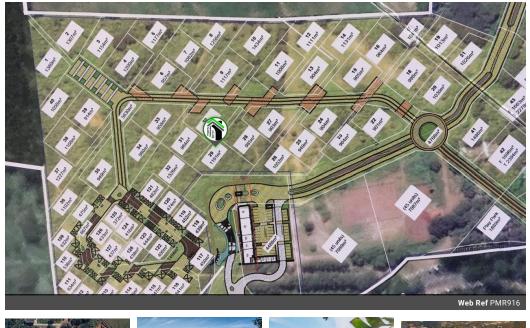

 Monthly Levy R288
 Monthly Rates R1,234.6

Amazing Opportunity, Build Your Dream Home

This flat vacant plot in the Elaleni Coastal Forest Estate is an unparalleled chance to embrace coastal living in a tranquil setting.

Surrounded by lush greenery, this prime parcel of land promises a stunning backdrop for your dream family home. Exclusive amenities include a beach clubhouse, business centre, green parks, walking paths, yoga studio, golf cart paths through the Fig Forest, and a leisure centre with a 25m training pool, splash pool, water slide, deck, spacious pool area with pizza oven and braai pods.

Paddle courts, cricket nets, jungle gyms, and restaurants are also in the making.

Seize this remarkable opportunity to join the Elaleni community and revel in the beauty and tranquillity of the North Coast.