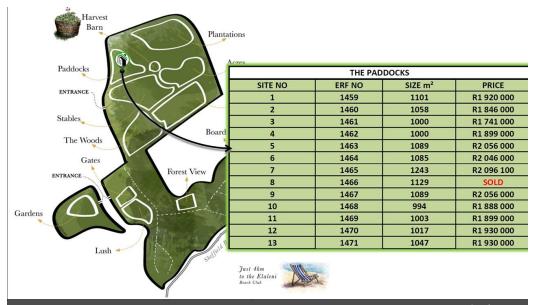

## Paddocks Freehold stands Prices from R1 741 000

#### Paddocks

#### Freehold stands

Prices from R1 741 000 Enjoy wide, open vistas from these well-appointed sites within Elaleni ranging from 990m<sup>2</sup> to 1200m<sup>2</sup>. Build the home of your dreams to your exacting requirements using your architect and contractors.