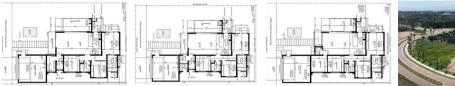

The Stables Village is an upscale residential development that offers a luxurious living experience. We have some fantastic home options for you:

- \*\*2-bedroom homes (168 sq m)\*\* starting from R4,350,000 to R4,613,000 \*\*3-bedroom homes (192 sq m)\*\* starting from R4,707,000 to R5,022,000 with two new layout options \*\*4-bedroom homes (216 sq m)\*\* starting from R5,090,000 to R5,405,000 featuring a brand new layout option

### Features

| Pets Allowed | Yes |                     |       |            |                   |
|--------------|-----|---------------------|-------|------------|-------------------|
| Interior     |     | Exterior            |       | Sizes      |                   |
| Bedrooms     | 4   | Garages             | 2     | Floor Size | 216m <sup>2</sup> |
| Bathrooms    | 3   | Carports / Parkings | 2     | Land Size  | 504m <sup>2</sup> |
| Kitchens     | 1   | Security            | Yes   |            |                   |
| Recep. Rooms | 2   | Pool                | No    |            |                   |
| Furnished    | No  | Views               | False |            |                   |