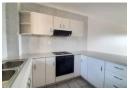

Monthly Bond Repayment R19,095.49

The home has a welcoming open-plan living area, with sliding doors leading onto an undercover, spacious balcony with beautiful sea views. The kitchen has ample cupboard space, Devy electric oven and hob, plumbed for a dishwasher and washing machine,