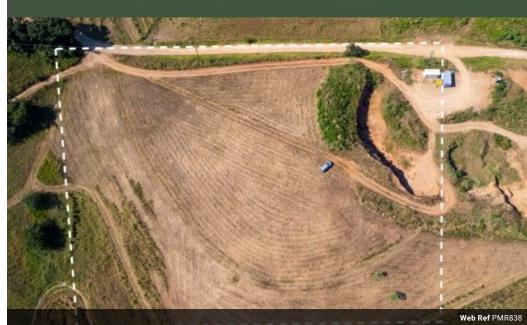

Monthly Levy R500 Monthly Rates R5,300

Elevated site with spectacular 360 views

Site 137 is a stunning east-facing gem, perfectly positioned to capture both spectacular sunrises and sunsets from its elevated vantage point. The price includes a pre-prepared platform ready for your dream homestead. This site offers expansive views to the south over Ballito, while to the north, you're treated to the sight of rolling farmlands and macadamia orchards. Nestled on the hill, this site boasts 360-degree views, truly offering it all for those looking to enjoy the natural beauty and tranquillity of Fairview Estates. Discover security, farming potential, and uninterrupted panoramic views away from urban disturbances.

Call to arrange your private viewing!

Zoning: Agri 1 FAR: 3060 sqm Levy: R5,300 pm Estimated rates: R500pm Domestic water source: Borehole Agricultural water source: Fairview agricultural...