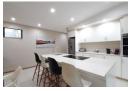

With its spacious open-plan design, the house boasts a comfortable living area that flows seamlessly into a modern kitchen, with Caesarstone countertops, a kitchen island, ample cabinetry and a separate scullery. In this light-filled culinary hub, you can indulge your love for cooking while your loved ones keep you company from the adjoining open-concept dining and living areas.