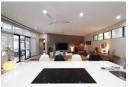

With its spacious open-plan design, the house boasts a comfortable living area that flows seamlessly into a modern kitchen, with Caesarstone countertops, a kitchen island, ample cabinetry and a separate scullery. In this light-filled culinary hub, you can indulge your love for cooking while your loved ones keep you company from the adjoining open-concept dining and living areas.