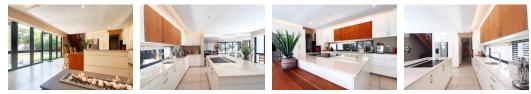

Stretching over two floors, it flaunts abundant space, a modern yet comfortable interior, and stunning finishes. The ground floor is an entertainer's dream featuring a stylish kitchen with an eat-in counter, scullery/laundry and ample cabinetry. The dining room and spacious living room with gas fireplace seamlessly flow to a semi-enclosed undercover entertainment area with a built-in braai and drinks cabinet where you can relax, soak up the view and enjoy quality time with family and friends.