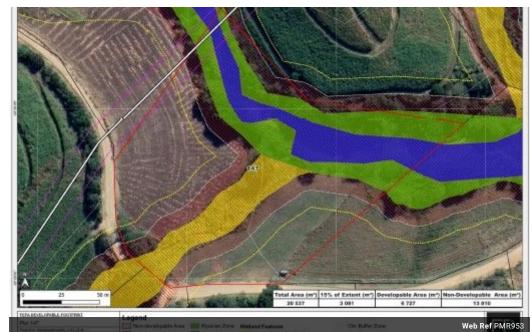

## Unique lifestyle site full of character

This remarkable property boasts a natural watercourse adorned with majestic, well-established indigenous trees meandering through its heart, with the mainstream gracefully tracing the boundary.

Nestled in a central location within the estate, this site offers exceptional flexibility for design and layout thanks to its varied

topography.

Its central positioning grants easy access to the estate's trails, the soothing mainstream, and entry and exit gates. The site's natural watercourses serve as pathways for the estate's native wildlife, providing an immersive experience with the local

Whether you aspire to cultivate your vegetables and raise chickens or embark on the rejuvenation of the natural bush, the possibilities are yours to explore while you savour the gentle melodies of the streaming waters, washing...