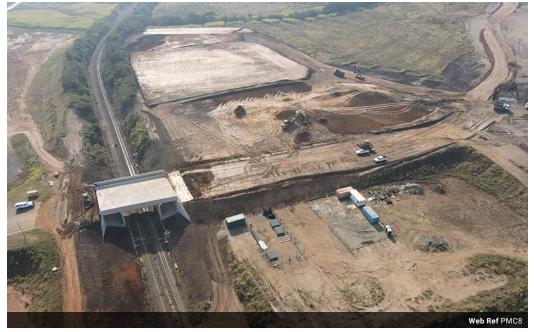

## Great Investment

North Point Ballito is a 380,000m2 site comprising 58 fully serviced platforms. Situated between the N2 and R102 opposite the Ballito New Town Centre, the business park provides an exceptional environment for forward-thinking businesses to thrive.

The development addresses the rising demand for quality commercial floor space on the Dolphin Coast.

For investment enquiries, contact our property professional today.

Price excludes VAT. Land Size: 6701Sqm