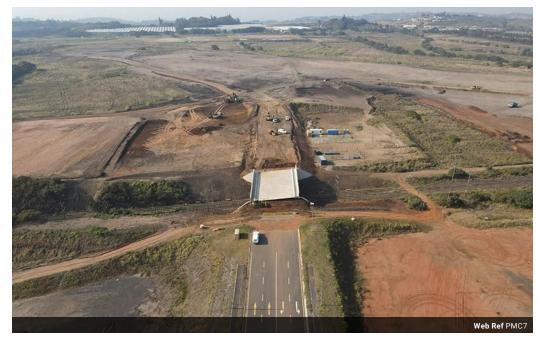

## Exceptional N2 & R102 Visibility

Situated at the centre of one of Africa's fastest-growing wealth-creating areas, the estate North Point Ballito comprises 51 serviced sites on a secure, landscaped, and architecturally themed business estate.

- 24-hour surveillance and perimeter security
- Engineered double-lane road network
- Excellent visibility from the N2 & R102
- Architectural consistency, ClearVu fencing, and attractive urban landscaping
- Serviced platforms covering 380,000sqm 14ha of green and indigenous space