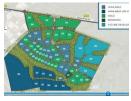

## Exceptional N2 & R102 Visibility

Situated at the centre of one of Africa's fastest-growing wealth-creating areas, the estate North Point Ballito comprises 51 serviced sites on a secure, landscaped, and architecturally themed business estate.

- 24-hour surveillance and perimeter security
- Engineered double-lane road network
- Excellent visibility from the N2 & R102
- Architectural consistency, ClearVu fencing, and attractive urban landscaping
- Serviced platforms covering 380,000sqm 14ha of green and indigenous space