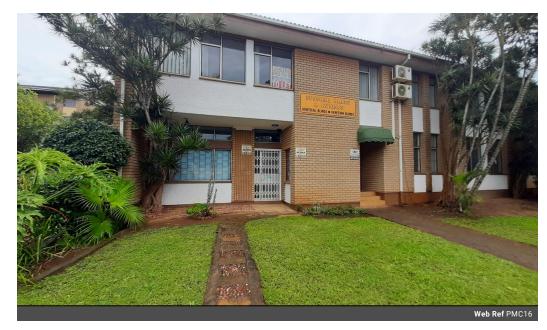

R2,300,000

Monthly Rates R3,536 Excl. VAT

Great Investment Opportunity.

Price excludes VAT.

This prime, well-maintained Commercial property with good visibility; is situated on a cul-de-sac in a well-established area.

The double-storey face brick building of approximately 300sqm offers four spacious independent office suites, each with a kitchenette and pre-paid electricity meter. The two ground floor units have tenants secured. The building also offers secure, enclosed parking. The current going rate is R90 per square meter with a potential rental income of R28000 per month.

## Features

**Building Name** 15 Mimosa Terrace **Zoning** Commercial

Interior
Air Conditioning Ves

 $\begin{array}{cccc} \mbox{Air Conditioning} & \mbox{Yes} & \mbox{Floor Size} & 300\mbox{m}^2 \\ & \mbox{Land Size} & 504\mbox{m}^2 \end{array}$ 