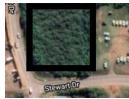

This corner stand is slightly elevated and offers 3629 square meters to build your commercial property and become part of the buzzing Ballito community. There are only a few remaining sites available.